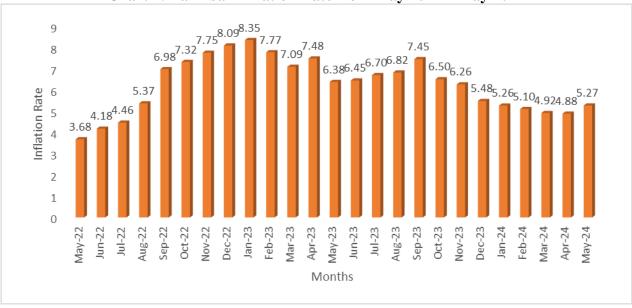

tre | 5,894  | 5,809     | 5,783  | -0.4         | -1.9     |
| Yellow cooking banana     | 1kg     | 4,328  | 3,229     | 2,891  | -10.5        | -33.2    |
| Green cooking banana      | 1kg     | 1,913  | 1,347     | 1,342  | -0.4         | -29.9    |
| Brown sugar               | 1kg     | 2,515  | 3,044     | 3,024  | -0.7         | 20.2     |
| White sugar               | 1kg     | 2,526  | 3,044     | 3,044  | 0.0          | 20.5     |
| Kerosene                  | 1 litre | 2,921  | 3,200     | 3,200  | 0.0          | 9.6      |
| Diesel                    | 1 litre | 2,900  | 3,165     | 3,146  | -0.6         | 8.5      |
| Petrol                    | 1 litre | 2,780  | 3,133     | 3,182  | 1.6          | 14.5     |

 Table 3: Monthly Average Prices for Selected Items 2023 - 2024



# Chart 1: Zanzibar Inflation Rate from May 2022 – May 2024

## **Explanatory Note**

The CPI measures the average percentage changes over time (between two time periods) in the prices of a "basket" of consumer goods and services acquired by households (the market basket) in Zanzibar. The Zanzibar CPI covers prices of 398 items collected in 670 outlets in Unguja and Pemba urban Centers. The goods and services included in the ZCPI basket are classified according to the UN COICOP (Classification of Individual Consumption According by Purpose) with 13 divisions.

The ZCPI weights are based on both monetary and non-momentary expenditures relating to consumption for households in Zanzibar for the 2019/20 Household Budget Survey (HBS). The weight is based on expenditures of both urban and rura